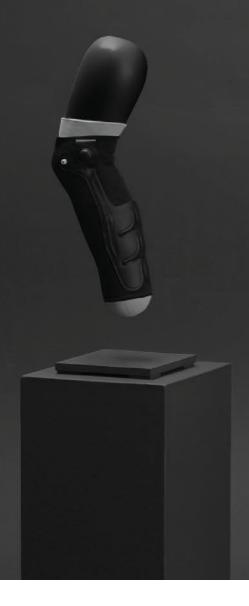

In this sense, the company is putting forward the Overlay. Inspired by sportswear technology, this breakthrough transtibial prosthetic device, uses air to manage the changes in limb volume.

#### **Problem adressed**

**Dimensional variation** of the residual limb.

Pressure points in the socket

**Misalignment** of the limb in the socket

The Overlay is a breathable fabric sleeve with an integrated air expansion system that the wearer can adjust for maximum, personalized comfort.