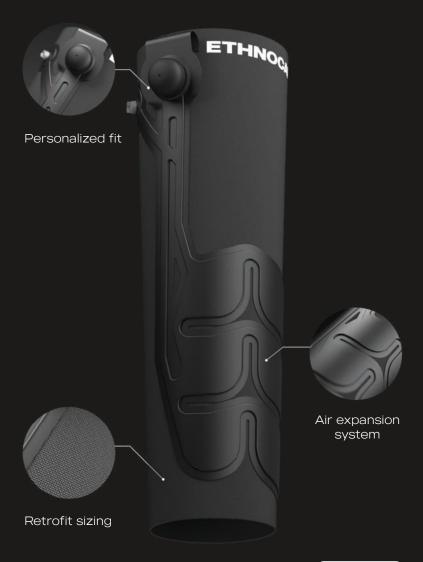

#### Personalized fit

The Overlay is a stretchy sports textile sleeve featuring a unique air expansion system for a **customized**, **comfortable and uniform fit** in the socket.

#### Air expansion system

The Overlay incorporates an **air expansion system** as a replacement for prosthetic stockings, enabling more effective residual limb volume management.

#### **Retrofit sizing**

The Overlay incorporates **advanced fabric technology** with a total thickness of just under one millimeter. It's designed to be compatible with most liners and sockets, allowing you to continue using your existing equipment without disruption.