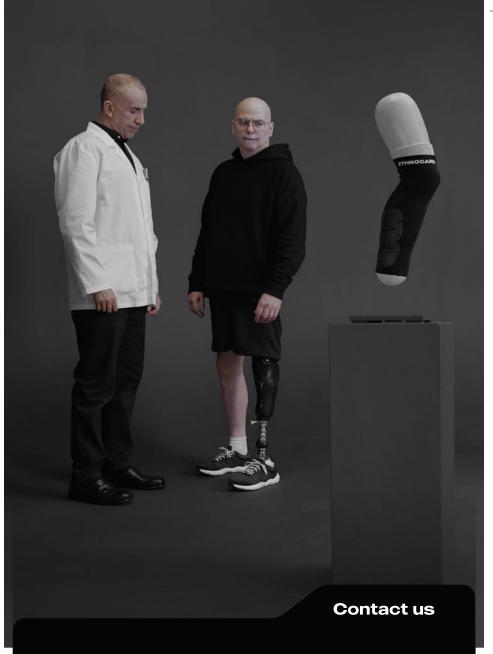

## ETHNOCARE™ OVERLAY™

# 01 Redefine people's mobility

Ethnocare aims to empower individuals to achieve their full potential without limitations. The company is challenging the orthopedic industry by providing innovative solutions that improve users' lives.

In this sense, the company is putting forward the Overlay. Inspired by sportswear technology, this breakthrough transtibial prosthetic device, uses air to manage the changes in limb volume.

#### **Problem adressed**

**Dimensional variation** of the residual limb.

Pressure points in the socket

**Misalignment** of the limb in the socket

The Overlay is a breathable fabric sleeve with an integrated air expansion system that the wearer can adjust for maximum, personalized comfort.