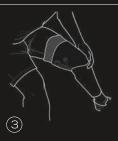

## How to use

Place the liner on the residual limb

Slide the Overlay over the liner with the air expansion system behind the limb

The prosthesis can then be slid back on. All the air cells must be in the socket below the trim line.