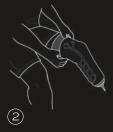

## How to use

Place the liner on the residual limb

Slide the Overlay over the liner with the air expansion system behind the limb

The prosthesis can then be slid back on. All the air cells must be in the socket below the trim line.