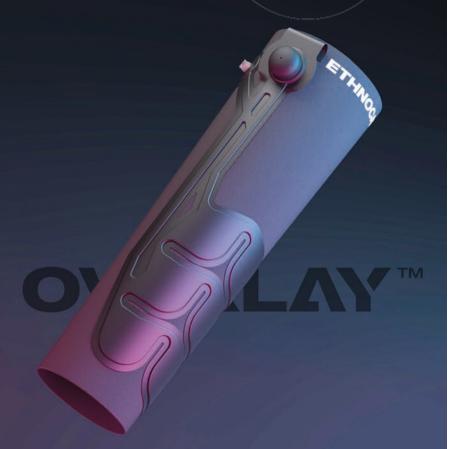

In this sense, the company is putting forward the Overlay. Inspired by sportswear technology, this breakthrough transtibial prosthetic device, uses air to manage the changes in limb volume.

#### **Problem adressed**

**Dimensional variation** of the residual limb.

Pressure points in the socket

**Misalignment** of the limb in the socket

The Overlay is a breathable fabric sleeve with an integrated air expansion system that the wearer can adjust for maximum, personalized comfort.

#### Personalized fit

The Overlay is a stretchy sports textile sleeve featuring a unique air expansion system for a **customized**, **comfortable and uniform fit** in the socket.

#### Air expansion system

The Overlay incorporates an **air expansion system** as a replacement for prosthetic stockings, enabling more effective residual limb volume management.

#### **Retrofit sizing**

The Overlay incorporates **advanced fabric technology** with a total thickness of just under one millimeter. It's designed to be compatible with most liners and sockets, allowing you to continue using your existing equipment without disruption.

#### Suspension method

The Overlay can easily be used with the **majority of existing liners** and is **compatible** with distal fixation, suspension sleeves, and passive vacuum systems. It provides amputees with increased **adjustability**, **mobility**, and freedom to live their best life.