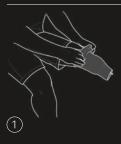

## How to use

Place the liner on the residual limb

Slide the Overlay over the liner with the air expansion system behind the limb

The prosthesis can then be slid back on. All the air cells must be in the socket below the trim line.