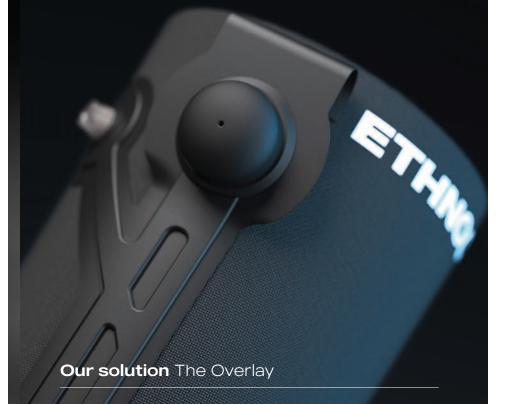

#### **Problem adressed**

**Dimensional variation** of the residual limb.

Pressure points in the socket

**Misalignment** of the limb in the socket

The Overlay is a breathable fabric sleeve with an integrated air expansion system that the wearer can adjust for maximum, personalized comfort.

#### Personalized fit

The Overlay is a stretchy sports textile sleeve featuring a unique air expansion system for a **customized**, **comfortable and uniform fit** in the socket.

#### Air expansion system

The Overlay incorporates an **air expansion system** as a replacement for prosthetic stockings, enabling more effective residual limb volume management.